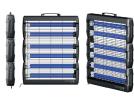

|                                             | UVL72                                                                                                                                                                                     | UVL72-F                                                                                                                                                                                                                            | UVL72-E                                                                                                                                                                         | UVT72                                                                                                                                                                           | UVT72-F                                                                                                                                                                                                                                                 |
|---------------------------------------------|-------------------------------------------------------------------------------------------------------------------------------------------------------------------------------------------|------------------------------------------------------------------------------------------------------------------------------------------------------------------------------------------------------------------------------------|---------------------------------------------------------------------------------------------------------------------------------------------------------------------------------|---------------------------------------------------------------------------------------------------------------------------------------------------------------------------------|---------------------------------------------------------------------------------------------------------------------------------------------------------------------------------------------------------------------------------------------------------|
| GTIN                                        | 6973527460043                                                                                                                                                                             | -                                                                                                                                                                                                                                  | -                                                                                                                                                                               | 6973527460074                                                                                                                                                                   |                                                                                                                                                                                                                                                         |
| Product description                         | 2-                                                                                                                                                                                        | tube ultraviolet disinfection light (72                                                                                                                                                                                            | 2W)                                                                                                                                                                             | T8x2- tube ultraviolet o                                                                                                                                                        | disinfection light (72W)                                                                                                                                                                                                                                |
| Description on marketing material           |                                                                                                                                                                                           | GSUV ULTRAVIOLET                                                                                                                                                                                                                   | DISINFECTION LAMP FOR COMMERC                                                                                                                                                   | CIAL ENVIRONMENTS                                                                                                                                                               |                                                                                                                                                                                                                                                         |
| Product type                                | Industrial Ultraviolet disinfection light                                                                                                                                                 |                                                                                                                                                                                                                                    |                                                                                                                                                                                 |                                                                                                                                                                                 |                                                                                                                                                                                                                                                         |
| Applications                                | Disinfection of small to medium<br>size rooms (up to 80 sqm):<br>classroom, hotel, office, factory,<br>public washroom etc.                                                               | Disinfection of small size rooms<br>(up to 80 sqm): canteen, office<br>and other small - sized places                                                                                                                              | Disinfection of elevator                                                                                                                                                        | Disinfection of medium to larg<br>hotel,office, workshops,cla                                                                                                                   | ge size rooms (up to 80 sqm):<br>assroom, small theater,etc.                                                                                                                                                                                            |
| Features                                    | 2 mins delay to light up,<br>mechanical switch, touch key<br>and remote control, remote<br>control through the wall, sensor<br>detection, buzzer alarm, 3<br>options of disinfection time | Directly connect to circuit control switch. LED indicator light, buzzer alarm, sensor detection, 2mins delay. Install on the wall or ceiling, sensor detection 0-6 meters. Installation hight 0-4 meter. Infrared thermometer 120° | Applicable to elevator.  Mechanical switch and touch key disinfection time options: 5, 10, 15 mins.  LED indicator light, buzzer alarm, sensor detection, infrared thermometer. | 2 mins delay to light up,<br>mechanical switch and remote<br>control, remote control through<br>the wall, sensor detection ,<br>buzzer alarm, 3 options of<br>disinfection time | Directly connect to circuit<br>control switch. LED indicator<br>light, buzzer alarm, sensor<br>detection, 2mins delay.<br>Install on the wall or ceiling,<br>sensor detection 0-6 meters.<br>Installation hight 0-4 meter.<br>Infrared thermometer 120° |
| Disinfection duration/<br>Disinfection area | 30 mins/20m², 60 mins                                                                                                                                                                     | s/40m², 120 mins/80m²                                                                                                                                                                                                              | 5 mins/3m², 10 mins/6m²,<br>15mins/9m²                                                                                                                                          | 30 mins/20m², 60 mins                                                                                                                                                           | s/40m², 120 mins/80m²                                                                                                                                                                                                                                   |
| Disinfection height range                   |                                                                                                                                                                                           |                                                                                                                                                                                                                                    | 0-4m                                                                                                                                                                            |                                                                                                                                                                                 |                                                                                                                                                                                                                                                         |
| IP Rating                                   |                                                                                                                                                                                           |                                                                                                                                                                                                                                    | IP20                                                                                                                                                                            |                                                                                                                                                                                 |                                                                                                                                                                                                                                                         |
| SOFTWARE                                    |                                                                                                                                                                                           |                                                                                                                                                                                                                                    |                                                                                                                                                                                 |                                                                                                                                                                                 |                                                                                                                                                                                                                                                         |
| Child safety lock                           |                                                                                                                                                                                           |                                                                                                                                                                                                                                    | No                                                                                                                                                                              |                                                                                                                                                                                 |                                                                                                                                                                                                                                                         |
| Lamp on delay                               | 2 mins dela                                                                                                                                                                               | y to boot up                                                                                                                                                                                                                       | 10 seconds delay to boot up                                                                                                                                                     | 2 mins dela                                                                                                                                                                     | y to boot up                                                                                                                                                                                                                                            |
| Sensor detection                            |                                                                                                                                                                                           | Lamp immediately doused once de                                                                                                                                                                                                    | etecting humans and animals within                                                                                                                                              |                                                                                                                                                                                 | Lamp immediately doused onc<br>detecting humans and animals<br>Need to restart the device<br>manually                                                                                                                                                   |
| Alarm Buzzer                                | Buzzer for 2 n                                                                                                                                                                            | nins at startup                                                                                                                                                                                                                    | Buzzer for 10 seconds at startup                                                                                                                                                | Buzzer for 2 m                                                                                                                                                                  | nins at startup                                                                                                                                                                                                                                         |
| Tilt protection                             |                                                                                                                                                                                           |                                                                                                                                                                                                                                    | No                                                                                                                                                                              |                                                                                                                                                                                 |                                                                                                                                                                                                                                                         |
| Disinfection timing options                 |                                                                                                                                                                                           |                                                                                                                                                                                                                                    | 3 options                                                                                                                                                                       |                                                                                                                                                                                 |                                                                                                                                                                                                                                                         |
| CONTROL                                     |                                                                                                                                                                                           |                                                                                                                                                                                                                                    |                                                                                                                                                                                 |                                                                                                                                                                                 |                                                                                                                                                                                                                                                         |
| Remote control                              | Yes                                                                                                                                                                                       | N                                                                                                                                                                                                                                  | lo .                                                                                                                                                                            | Yes                                                                                                                                                                             | No                                                                                                                                                                                                                                                      |
| Switch/panel type                           | Mechanical switch and touch key                                                                                                                                                           | Directly connect to circuit control switch                                                                                                                                                                                         | Mechanical switch and touch key                                                                                                                                                 | Mechanical switch                                                                                                                                                               | Directly connect to circuit control switch.                                                                                                                                                                                                             |
| Control                                     | Mechanical switch, key switch and remote control                                                                                                                                          | -                                                                                                                                                                                                                                  | -                                                                                                                                                                               | Mechanical switch, key switch and remote control                                                                                                                                |                                                                                                                                                                                                                                                         |
| ELECTRICAL                                  |                                                                                                                                                                                           |                                                                                                                                                                                                                                    |                                                                                                                                                                                 |                                                                                                                                                                                 |                                                                                                                                                                                                                                                         |
| PSU                                         |                                                                                                                                                                                           |                                                                                                                                                                                                                                    | Electronic ballast                                                                                                                                                              |                                                                                                                                                                                 |                                                                                                                                                                                                                                                         |
| Power consumption                           |                                                                                                                                                                                           |                                                                                                                                                                                                                                    | 80W                                                                                                                                                                             |                                                                                                                                                                                 |                                                                                                                                                                                                                                                         |
| Voltage                                     |                                                                                                                                                                                           |                                                                                                                                                                                                                                    | 100V-240V, 50-60HZ                                                                                                                                                              |                                                                                                                                                                                 |                                                                                                                                                                                                                                                         |
| Power factor                                |                                                                                                                                                                                           |                                                                                                                                                                                                                                    | >0.9                                                                                                                                                                            |                                                                                                                                                                                 |                                                                                                                                                                                                                                                         |
| Current                                     |                                                                                                                                                                                           |                                                                                                                                                                                                                                    | MAX 1A                                                                                                                                                                          |                                                                                                                                                                                 |                                                                                                                                                                                                                                                         |
| Battery operation                           |                                                                                                                                                                                           |                                                                                                                                                                                                                                    | No                                                                                                                                                                              |                                                                                                                                                                                 |                                                                                                                                                                                                                                                         |