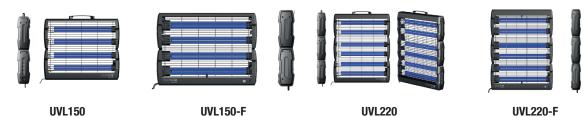

|                                             | UVL72                                                                                                                                                                                     | UVL72-F                                                                                                                                                                                                                            | UVL72-E                                                                                                                                                                         | UVT72                                                                                                                                                                           | UVT72-F                                                                                                                                                                                                                                                 |
|---------------------------------------------|-------------------------------------------------------------------------------------------------------------------------------------------------------------------------------------------|------------------------------------------------------------------------------------------------------------------------------------------------------------------------------------------------------------------------------------|---------------------------------------------------------------------------------------------------------------------------------------------------------------------------------|---------------------------------------------------------------------------------------------------------------------------------------------------------------------------------|---------------------------------------------------------------------------------------------------------------------------------------------------------------------------------------------------------------------------------------------------------|
| GTIN                                        | 6973527460043                                                                                                                                                                             | -                                                                                                                                                                                                                                  | -                                                                                                                                                                               | 6973527460074                                                                                                                                                                   |                                                                                                                                                                                                                                                         |
| Product description                         | 2-                                                                                                                                                                                        | tube ultraviolet disinfection light (72                                                                                                                                                                                            | 2W)                                                                                                                                                                             | T8x2- tube ultraviolet o                                                                                                                                                        | disinfection light (72W)                                                                                                                                                                                                                                |
| Description on marketing material           |                                                                                                                                                                                           | GSUV ULTRAVIOLET                                                                                                                                                                                                                   | DISINFECTION LAMP FOR COMMERC                                                                                                                                                   | CIAL ENVIRONMENTS                                                                                                                                                               |                                                                                                                                                                                                                                                         |
| Product type                                | Industrial Ultraviolet disinfection light                                                                                                                                                 |                                                                                                                                                                                                                                    |                                                                                                                                                                                 |                                                                                                                                                                                 |                                                                                                                                                                                                                                                         |
| Applications                                | Disinfection of small to medium<br>size rooms (up to 80 sqm):<br>classroom, hotel, office, factory,<br>public washroom etc.                                                               | Disinfection of small size rooms<br>(up to 80 sqm): canteen, office<br>and other small - sized places                                                                                                                              | Disinfection of elevator                                                                                                                                                        | Disinfection of medium to larg<br>hotel,office, workshops,cla                                                                                                                   | ge size rooms (up to 80 sqm):<br>assroom, small theater,etc.                                                                                                                                                                                            |
| Features                                    | 2 mins delay to light up,<br>mechanical switch, touch key<br>and remote control, remote<br>control through the wall, sensor<br>detection, buzzer alarm, 3<br>options of disinfection time | Directly connect to circuit control switch. LED indicator light, buzzer alarm, sensor detection, 2mins delay. Install on the wall or ceiling, sensor detection 0-6 meters. Installation hight 0-4 meter. Infrared thermometer 120° | Applicable to elevator.  Mechanical switch and touch key disinfection time options: 5, 10, 15 mins.  LED indicator light, buzzer alarm, sensor detection, infrared thermometer. | 2 mins delay to light up,<br>mechanical switch and remote<br>control, remote control through<br>the wall, sensor detection ,<br>buzzer alarm, 3 options of<br>disinfection time | Directly connect to circuit<br>control switch. LED indicator<br>light, buzzer alarm, sensor<br>detection, 2mins delay.<br>Install on the wall or ceiling,<br>sensor detection 0-6 meters.<br>Installation hight 0-4 meter.<br>Infrared thermometer 120° |
| Disinfection duration/<br>Disinfection area | 30 mins/20m², 60 mins                                                                                                                                                                     | s/40m², 120 mins/80m²                                                                                                                                                                                                              | 5 mins/3m², 10 mins/6m²,<br>15mins/9m²                                                                                                                                          | 30 mins/20m², 60 mins                                                                                                                                                           | s/40m², 120 mins/80m²                                                                                                                                                                                                                                   |
| Disinfection height range                   |                                                                                                                                                                                           |                                                                                                                                                                                                                                    | 0-4m                                                                                                                                                                            |                                                                                                                                                                                 |                                                                                                                                                                                                                                                         |
| IP Rating                                   |                                                                                                                                                                                           |                                                                                                                                                                                                                                    | IP20                                                                                                                                                                            |                                                                                                                                                                                 |                                                                                                                                                                                                                                                         |
| SOFTWARE                                    |                                                                                                                                                                                           |                                                                                                                                                                                                                                    |                                                                                                                                                                                 |                                                                                                                                                                                 |                                                                                                                                                                                                                                                         |
| Child safety lock                           |                                                                                                                                                                                           |                                                                                                                                                                                                                                    | No                                                                                                                                                                              |                                                                                                                                                                                 |                                                                                                                                                                                                                                                         |
| Lamp on delay                               | 2 mins dela                                                                                                                                                                               | y to boot up                                                                                                                                                                                                                       | 10 seconds delay to boot up                                                                                                                                                     | 2 mins dela                                                                                                                                                                     | y to boot up                                                                                                                                                                                                                                            |
| Sensor detection                            |                                                                                                                                                                                           | Lamp immediately doused once de                                                                                                                                                                                                    | etecting humans and animals within                                                                                                                                              |                                                                                                                                                                                 | Lamp immediately doused onc<br>detecting humans and animals<br>Need to restart the device<br>manually                                                                                                                                                   |
| Alarm Buzzer                                | Buzzer for 2 n                                                                                                                                                                            | nins at startup                                                                                                                                                                                                                    | Buzzer for 10 seconds at startup                                                                                                                                                | Buzzer for 2 m                                                                                                                                                                  | nins at startup                                                                                                                                                                                                                                         |
| Tilt protection                             |                                                                                                                                                                                           |                                                                                                                                                                                                                                    | No                                                                                                                                                                              |                                                                                                                                                                                 |                                                                                                                                                                                                                                                         |
| Disinfection timing options                 |                                                                                                                                                                                           |                                                                                                                                                                                                                                    | 3 options                                                                                                                                                                       |                                                                                                                                                                                 |                                                                                                                                                                                                                                                         |
| CONTROL                                     |                                                                                                                                                                                           |                                                                                                                                                                                                                                    |                                                                                                                                                                                 |                                                                                                                                                                                 |                                                                                                                                                                                                                                                         |
| Remote control                              | Yes                                                                                                                                                                                       | N                                                                                                                                                                                                                                  | lo .                                                                                                                                                                            | Yes                                                                                                                                                                             | No                                                                                                                                                                                                                                                      |
| Switch/panel type                           | Mechanical switch and touch key                                                                                                                                                           | Directly connect to circuit control switch                                                                                                                                                                                         | Mechanical switch and touch key                                                                                                                                                 | Mechanical switch                                                                                                                                                               | Directly connect to circuit control switch.                                                                                                                                                                                                             |
| Control                                     | Mechanical switch, key switch and remote control                                                                                                                                          | -                                                                                                                                                                                                                                  | -                                                                                                                                                                               | Mechanical switch, key switch and remote control                                                                                                                                |                                                                                                                                                                                                                                                         |
| ELECTRICAL                                  |                                                                                                                                                                                           |                                                                                                                                                                                                                                    |                                                                                                                                                                                 |                                                                                                                                                                                 |                                                                                                                                                                                                                                                         |
| PSU                                         |                                                                                                                                                                                           |                                                                                                                                                                                                                                    | Electronic ballast                                                                                                                                                              |                                                                                                                                                                                 |                                                                                                                                                                                                                                                         |
| Power consumption                           |                                                                                                                                                                                           |                                                                                                                                                                                                                                    | 80W                                                                                                                                                                             |                                                                                                                                                                                 |                                                                                                                                                                                                                                                         |
| Voltage                                     |                                                                                                                                                                                           |                                                                                                                                                                                                                                    | 100V-240V, 50-60HZ                                                                                                                                                              |                                                                                                                                                                                 |                                                                                                                                                                                                                                                         |
| Power factor                                |                                                                                                                                                                                           |                                                                                                                                                                                                                                    | >0.9                                                                                                                                                                            |                                                                                                                                                                                 |                                                                                                                                                                                                                                                         |
| Current                                     |                                                                                                                                                                                           |                                                                                                                                                                                                                                    | MAX 1A                                                                                                                                                                          |                                                                                                                                                                                 |                                                                                                                                                                                                                                                         |
| Battery operation                           |                                                                                                                                                                                           |                                                                                                                                                                                                                                    | No                                                                                                                                                                              |                                                                                                                                                                                 |                                                                                                                                                                                                                                                         |