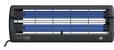

|                                             | UVL72                                                                                                                                                                                     | UVL72-F                                                                                                                                                                                                                            | UVL72-E                                                                                                                                                                         | UVT72                                                                                                                                                                           | UVT72-F                                                                                                                                                                                                                                                 |
|---------------------------------------------|-------------------------------------------------------------------------------------------------------------------------------------------------------------------------------------------|------------------------------------------------------------------------------------------------------------------------------------------------------------------------------------------------------------------------------------|---------------------------------------------------------------------------------------------------------------------------------------------------------------------------------|---------------------------------------------------------------------------------------------------------------------------------------------------------------------------------|---------------------------------------------------------------------------------------------------------------------------------------------------------------------------------------------------------------------------------------------------------|
| GTIN                                        | 6973527460043                                                                                                                                                                             | -                                                                                                                                                                                                                                  | -                                                                                                                                                                               | 6973527460074                                                                                                                                                                   |                                                                                                                                                                                                                                                         |
| Product description                         | 2-                                                                                                                                                                                        | tube ultraviolet disinfection light (72                                                                                                                                                                                            | 2W)                                                                                                                                                                             | T8x2- tube ultraviolet o                                                                                                                                                        | disinfection light (72W)                                                                                                                                                                                                                                |
| Description on marketing material           |                                                                                                                                                                                           | GSUV ULTRAVIOLET                                                                                                                                                                                                                   | DISINFECTION LAMP FOR COMMERC                                                                                                                                                   | CIAL ENVIRONMENTS                                                                                                                                                               |                                                                                                                                                                                                                                                         |
| Product type                                | Industrial Ultraviolet disinfection light                                                                                                                                                 |                                                                                                                                                                                                                                    |                                                                                                                                                                                 |                                                                                                                                                                                 |                                                                                                                                                                                                                                                         |
| Applications                                | Disinfection of small to medium<br>size rooms (up to 80 sqm):<br>classroom, hotel, office, factory,<br>public washroom etc.                                                               | Disinfection of small size rooms<br>(up to 80 sqm): canteen, office<br>and other small - sized places                                                                                                                              | Disinfection of elevator                                                                                                                                                        | Disinfection of medium to larg<br>hotel,office, workshops,cla                                                                                                                   | ge size rooms (up to 80 sqm):<br>assroom, small theater,etc.                                                                                                                                                                                            |
| Features                                    | 2 mins delay to light up,<br>mechanical switch, touch key<br>and remote control, remote<br>control through the wall, sensor<br>detection, buzzer alarm, 3<br>options of disinfection time | Directly connect to circuit control switch. LED indicator light, buzzer alarm, sensor detection, 2mins delay. Install on the wall or ceiling, sensor detection 0-6 meters. Installation hight 0-4 meter. Infrared thermometer 120° | Applicable to elevator.  Mechanical switch and touch key disinfection time options: 5, 10, 15 mins.  LED indicator light, buzzer alarm, sensor detection, infrared thermometer. | 2 mins delay to light up,<br>mechanical switch and remote<br>control, remote control through<br>the wall, sensor detection ,<br>buzzer alarm, 3 options of<br>disinfection time | Directly connect to circuit<br>control switch. LED indicator<br>light, buzzer alarm, sensor<br>detection, 2mins delay.<br>Install on the wall or ceiling,<br>sensor detection 0-6 meters.<br>Installation hight 0-4 meter.<br>Infrared thermometer 120° |
| Disinfection duration/<br>Disinfection area | 30 mins/20m², 60 mins                                                                                                                                                                     | s/40m², 120 mins/80m²                                                                                                                                                                                                              | 5 mins/3m², 10 mins/6m²,<br>15mins/9m²                                                                                                                                          | 30 mins/20m², 60 mins                                                                                                                                                           | s/40m², 120 mins/80m²                                                                                                                                                                                                                                   |
| Disinfection height range                   |                                                                                                                                                                                           |                                                                                                                                                                                                                                    | 0-4m                                                                                                                                                                            |                                                                                                                                                                                 |                                                                                                                                                                                                                                                         |
| IP Rating                                   |                                                                                                                                                                                           |                                                                                                                                                                                                                                    | IP20                                                                                                                                                                            |                                                                                                                                                                                 |                                                                                                                                                                                                                                                         |
| SOFTWARE                                    |                                                                                                                                                                                           |                                                                                                                                                                                                                                    |                                                                                                                                                                                 |                                                                                                                                                                                 |                                                                                                                                                                                                                                                         |
| Child safety lock                           |                                                                                                                                                                                           |                                                                                                                                                                                                                                    | No                                                                                                                                                                              |                                                                                                                                                                                 |                                                                                                                                                                                                                                                         |
| Lamp on delay                               | 2 mins dela                                                                                                                                                                               | y to boot up                                                                                                                                                                                                                       | 10 seconds delay to boot up                                                                                                                                                     | 2 mins dela                                                                                                                                                                     | y to boot up                                                                                                                                                                                                                                            |
| Sensor detection                            |                                                                                                                                                                                           | Lamp immediately doused once de                                                                                                                                                                                                    | etecting humans and animals within                                                                                                                                              |                                                                                                                                                                                 | Lamp immediately doused onc<br>detecting humans and animals<br>Need to restart the device<br>manually                                                                                                                                                   |
| Alarm Buzzer                                | Buzzer for 2 n                                                                                                                                                                            | nins at startup                                                                                                                                                                                                                    | Buzzer for 10 seconds at startup                                                                                                                                                | Buzzer for 2 m                                                                                                                                                                  | nins at startup                                                                                                                                                                                                                                         |
| Tilt protection                             |                                                                                                                                                                                           |                                                                                                                                                                                                                                    | No                                                                                                                                                                              |                                                                                                                                                                                 |                                                                                                                                                                                                                                                         |
| Disinfection timing options                 |                                                                                                                                                                                           |                                                                                                                                                                                                                                    | 3 options                                                                                                                                                                       |                                                                                                                                                                                 |                                                                                                                                                                                                                                                         |
| CONTROL                                     |                                                                                                                                                                                           |                                                                                                                                                                                                                                    |                                                                                                                                                                                 |                                                                                                                                                                                 |                                                                                                                                                                                                                                                         |
| Remote control                              | Yes                                                                                                                                                                                       | N                                                                                                                                                                                                                                  | lo .                                                                                                                                                                            | Yes                                                                                                                                                                             | No                                                                                                                                                                                                                                                      |
| Switch/panel type                           | Mechanical switch and touch key                                                                                                                                                           | Directly connect to circuit control switch                                                                                                                                                                                         | Mechanical switch and touch key                                                                                                                                                 | Mechanical switch                                                                                                                                                               | Directly connect to circuit control switch.                                                                                                                                                                                                             |
| Control                                     | Mechanical switch, key switch and remote control                                                                                                                                          | -                                                                                                                                                                                                                                  | -                                                                                                                                                                               | Mechanical switch, key switch and remote control                                                                                                                                |                                                                                                                                                                                                                                                         |
| ELECTRICAL                                  |                                                                                                                                                                                           |                                                                                                                                                                                                                                    |                                                                                                                                                                                 |                                                                                                                                                                                 |                                                                                                                                                                                                                                                         |
| PSU                                         |                                                                                                                                                                                           |                                                                                                                                                                                                                                    | Electronic ballast                                                                                                                                                              |                                                                                                                                                                                 |                                                                                                                                                                                                                                                         |
| Power consumption                           |                                                                                                                                                                                           |                                                                                                                                                                                                                                    | 80W                                                                                                                                                                             |                                                                                                                                                                                 |                                                                                                                                                                                                                                                         |
| Voltage                                     |                                                                                                                                                                                           |                                                                                                                                                                                                                                    | 100V-240V, 50-60HZ                                                                                                                                                              |                                                                                                                                                                                 |                                                                                                                                                                                                                                                         |
| Power factor                                |                                                                                                                                                                                           |                                                                                                                                                                                                                                    | >0.9                                                                                                                                                                            |                                                                                                                                                                                 |                                                                                                                                                                                                                                                         |
| Current                                     |                                                                                                                                                                                           |                                                                                                                                                                                                                                    | MAX 1A                                                                                                                                                                          |                                                                                                                                                                                 |                                                                                                                                                                                                                                                         |
| Battery operation                           |                                                                                                                                                                                           |                                                                                                                                                                                                                                    | No                                                                                                                                                                              |                                                                                                                                                                                 |                                                                                                                                                                                                                                                         |