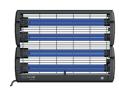

|                                             | UVL72                                                                                                                                                                                     | UVL72-F                                                                                                                                                                                                                            | UVL72-E                                                                                                                                                                         | UVT72                                                                                                                                                                           | UVT72-F                                                                                                                                                                                                                                                 |
|---------------------------------------------|-------------------------------------------------------------------------------------------------------------------------------------------------------------------------------------------|------------------------------------------------------------------------------------------------------------------------------------------------------------------------------------------------------------------------------------|---------------------------------------------------------------------------------------------------------------------------------------------------------------------------------|---------------------------------------------------------------------------------------------------------------------------------------------------------------------------------|---------------------------------------------------------------------------------------------------------------------------------------------------------------------------------------------------------------------------------------------------------|
| GTIN                                        | 6973527460043                                                                                                                                                                             | -                                                                                                                                                                                                                                  | -                                                                                                                                                                               | 6973527460074                                                                                                                                                                   |                                                                                                                                                                                                                                                         |
| Product description                         | 2-                                                                                                                                                                                        | tube ultraviolet disinfection light (72                                                                                                                                                                                            | 2W)                                                                                                                                                                             | T8x2- tube ultraviolet o                                                                                                                                                        | disinfection light (72W)                                                                                                                                                                                                                                |
| Description on marketing material           |                                                                                                                                                                                           | GSUV ULTRAVIOLET                                                                                                                                                                                                                   | DISINFECTION LAMP FOR COMMERC                                                                                                                                                   | CIAL ENVIRONMENTS                                                                                                                                                               |                                                                                                                                                                                                                                                         |
| Product type                                | Industrial Ultraviolet disinfection light                                                                                                                                                 |                                                                                                                                                                                                                                    |                                                                                                                                                                                 |                                                                                                                                                                                 |                                                                                                                                                                                                                                                         |
| Applications                                | Disinfection of small to medium<br>size rooms (up to 80 sqm):<br>classroom, hotel, office, factory,<br>public washroom etc.                                                               | Disinfection of small size rooms<br>(up to 80 sqm): canteen, office<br>and other small - sized places                                                                                                                              | Disinfection of elevator                                                                                                                                                        | Disinfection of medium to larg<br>hotel,office, workshops,cla                                                                                                                   | ge size rooms (up to 80 sqm):<br>assroom, small theater,etc.                                                                                                                                                                                            |
| Features                                    | 2 mins delay to light up,<br>mechanical switch, touch key<br>and remote control, remote<br>control through the wall, sensor<br>detection, buzzer alarm, 3<br>options of disinfection time | Directly connect to circuit control switch. LED indicator light, buzzer alarm, sensor detection, 2mins delay. Install on the wall or ceiling, sensor detection 0-6 meters. Installation hight 0-4 meter. Infrared thermometer 120° | Applicable to elevator.  Mechanical switch and touch key disinfection time options: 5, 10, 15 mins.  LED indicator light, buzzer alarm, sensor detection, infrared thermometer. | 2 mins delay to light up,<br>mechanical switch and remote<br>control, remote control through<br>the wall, sensor detection ,<br>buzzer alarm, 3 options of<br>disinfection time | Directly connect to circuit<br>control switch. LED indicator<br>light, buzzer alarm, sensor<br>detection, 2mins delay.<br>Install on the wall or ceiling,<br>sensor detection 0-6 meters.<br>Installation hight 0-4 meter.<br>Infrared thermometer 120° |
| Disinfection duration/<br>Disinfection area | 30 mins/20m², 60 mins                                                                                                                                                                     | s/40m², 120 mins/80m²                                                                                                                                                                                                              | 5 mins/3m², 10 mins/6m²,<br>15mins/9m²                                                                                                                                          | 30 mins/20m², 60 mins                                                                                                                                                           | s/40m², 120 mins/80m²                                                                                                                                                                                                                                   |
| Disinfection height range                   |                                                                                                                                                                                           |                                                                                                                                                                                                                                    | 0-4m                                                                                                                                                                            |                                                                                                                                                                                 |                                                                                                                                                                                                                                                         |
| IP Rating                                   |                                                                                                                                                                                           |                                                                                                                                                                                                                                    | IP20                                                                                                                                                                            |                                                                                                                                                                                 |                                                                                                                                                                                                                                                         |
| SOFTWARE                                    |                                                                                                                                                                                           |                                                                                                                                                                                                                                    |                                                                                                                                                                                 |                                                                                                                                                                                 |                                                                                                                                                                                                                                                         |
| Child safety lock                           |                                                                                                                                                                                           |                                                                                                                                                                                                                                    | No                                                                                                                                                                              |                                                                                                                                                                                 |                                                                                                                                                                                                                                                         |
| Lamp on delay                               | 2 mins dela                                                                                                                                                                               | y to boot up                                                                                                                                                                                                                       | 10 seconds delay to boot up                                                                                                                                                     | 2 mins dela                                                                                                                                                                     | y to boot up                                                                                                                                                                                                                                            |
| Sensor detection                            |                                                                                                                                                                                           | Lamp immediately doused once de                                                                                                                                                                                                    | etecting humans and animals within                                                                                                                                              |                                                                                                                                                                                 | Lamp immediately doused onc<br>detecting humans and animals<br>Need to restart the device<br>manually                                                                                                                                                   |
| Alarm Buzzer                                | Buzzer for 2 n                                                                                                                                                                            | nins at startup                                                                                                                                                                                                                    | Buzzer for 10 seconds at startup                                                                                                                                                | Buzzer for 2 m                                                                                                                                                                  | nins at startup                                                                                                                                                                                                                                         |
| Tilt protection                             |                                                                                                                                                                                           |                                                                                                                                                                                                                                    | No                                                                                                                                                                              |                                                                                                                                                                                 |                                                                                                                                                                                                                                                         |
| Disinfection timing options                 |                                                                                                                                                                                           |                                                                                                                                                                                                                                    | 3 options                                                                                                                                                                       |                                                                                                                                                                                 |                                                                                                                                                                                                                                                         |
| CONTROL                                     |                                                                                                                                                                                           |                                                                                                                                                                                                                                    |                                                                                                                                                                                 |                                                                                                                                                                                 |                                                                                                                                                                                                                                                         |
| Remote control                              | Yes                                                                                                                                                                                       | N                                                                                                                                                                                                                                  | lo .                                                                                                                                                                            | Yes                                                                                                                                                                             | No                                                                                                                                                                                                                                                      |
| Switch/panel type                           | Mechanical switch and touch key                                                                                                                                                           | Directly connect to circuit control switch                                                                                                                                                                                         | Mechanical switch and touch key                                                                                                                                                 | Mechanical switch                                                                                                                                                               | Directly connect to circuit control switch.                                                                                                                                                                                                             |
| Control                                     | Mechanical switch, key switch and remote control                                                                                                                                          | -                                                                                                                                                                                                                                  | -                                                                                                                                                                               | Mechanical switch, key switch and remote control                                                                                                                                |                                                                                                                                                                                                                                                         |
| ELECTRICAL                                  |                                                                                                                                                                                           |                                                                                                                                                                                                                                    |                                                                                                                                                                                 |                                                                                                                                                                                 |                                                                                                                                                                                                                                                         |
| PSU                                         |                                                                                                                                                                                           |                                                                                                                                                                                                                                    | Electronic ballast                                                                                                                                                              |                                                                                                                                                                                 |                                                                                                                                                                                                                                                         |
| Power consumption                           |                                                                                                                                                                                           |                                                                                                                                                                                                                                    | 80W                                                                                                                                                                             |                                                                                                                                                                                 |                                                                                                                                                                                                                                                         |
| Voltage                                     |                                                                                                                                                                                           |                                                                                                                                                                                                                                    | 100V-240V, 50-60HZ                                                                                                                                                              |                                                                                                                                                                                 |                                                                                                                                                                                                                                                         |
| Power factor                                |                                                                                                                                                                                           |                                                                                                                                                                                                                                    | >0.9                                                                                                                                                                            |                                                                                                                                                                                 |                                                                                                                                                                                                                                                         |
| Current                                     |                                                                                                                                                                                           |                                                                                                                                                                                                                                    | MAX 1A                                                                                                                                                                          |                                                                                                                                                                                 |                                                                                                                                                                                                                                                         |
| Battery operation                           |                                                                                                                                                                                           |                                                                                                                                                                                                                                    | No                                                                                                                                                                              |                                                                                                                                                                                 |                                                                                                                                                                                                                                                         |