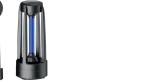

## **CONSUMER PRODUCTS FOR DISINFECTION**

UVS4

UVP36

UV-BOX

| GTIN Product description                    | 6973527460012                                                                                         | 6973527460036                                                                                              | 6973527460029                                                                                                            |
|---------------------------------------------|-------------------------------------------------------------------------------------------------------|------------------------------------------------------------------------------------------------------------|--------------------------------------------------------------------------------------------------------------------------|
| Product description                         |                                                                                                       |                                                                                                            | 031 0321 400023                                                                                                          |
| rioduct description                         | 4W desktop ultraviolet disinfection lamp                                                              | 36W household ultraviolet disinfection lamp                                                                | 4W portable UV sterilizer                                                                                                |
| Description on marketing material           | GSUV DESKTOP ULTRAVIO                                                                                 | LET DISINFECTION LAMP                                                                                      | GSUV PORTABLE ULTRAVIOLET DISINFECTION BOX                                                                               |
| Product type                                | Small size ultraviolet disinfection lamp for household                                                | Portable Ultraviolet disinfection products for household                                                   | Ultraviolet disinfection box for household items                                                                         |
| Applications                                | Small area disinfection: car, closet, shoe cabinet, washing machine, suitcase, cabinet, bathroom, etc | Disinfection of smaller rooms (up to 20sqm): kitchen, bedroom, study, living room, office and other places | Disinfection of small items: mobile phones, headsets,<br>masks, office supplies, cosmetic tools, and other smal<br>items |
| Features                                    | 30 seconds delay to lamp on, touch key and remote con<br>buzzer alarm, 3 options of disinfec          |                                                                                                            | Button start, large capacity, multi-purpose, 3 options of disinfection time                                              |
| Disinfection duration/<br>Disinfection area | 15 mins/0.55m², 30 mins/1m², 60 mins/2m²                                                              | 15 mins/5m², 30 mins/10m², 60 mins/20m²                                                                    | 5 mins - 10 mins - 15 mins                                                                                               |
| Disinfection height range                   | No                                                                                                    | 0-4m                                                                                                       | -                                                                                                                        |
| IP Rating                                   |                                                                                                       | IP20                                                                                                       |                                                                                                                          |
| SOFTWARE                                    |                                                                                                       |                                                                                                            |                                                                                                                          |
| Child safety lock                           | Yes                                                                                                   |                                                                                                            | No                                                                                                                       |
| Lamp on delay                               | 30 sec                                                                                                | conds                                                                                                      | 5 seconds                                                                                                                |
| Sensor detection                            | Lamp automatically doused once detecting humans and animals                                           |                                                                                                            | Lamp turns off automatically when opening the lid                                                                        |
| Alarm Buzzer                                | Buzzer for 30 seconds at startup                                                                      |                                                                                                            | Buzzer for 5 seconds at startup                                                                                          |
| Tilt protection                             | Luminaire immediately turns off when tilted at 45 degrees or more                                     |                                                                                                            | No                                                                                                                       |
| Disinfection timing options                 | 3 options                                                                                             |                                                                                                            |                                                                                                                          |
| CONTROL                                     |                                                                                                       |                                                                                                            |                                                                                                                          |
| Remote control                              | Ye                                                                                                    | S                                                                                                          | No                                                                                                                       |
| Switch/panel type                           | Touch                                                                                                 | keys                                                                                                       | Button                                                                                                                   |
| Control                                     | Touch key & remote control                                                                            |                                                                                                            | Mechanical button                                                                                                        |
| ELECTRICAL                                  |                                                                                                       |                                                                                                            |                                                                                                                          |
| PSU                                         |                                                                                                       | Electronic ballast                                                                                         |                                                                                                                          |
| Power consumption                           | 5W                                                                                                    | 45W                                                                                                        | 5W                                                                                                                       |
| Voltage                                     |                                                                                                       | 100VAC~120VAC 50/60Hz & 220~240VAC 50/60Hz                                                                 |                                                                                                                          |
| Power factor                                | >0.45                                                                                                 |                                                                                                            |                                                                                                                          |
|                                             |                                                                                                       |                                                                                                            |                                                                                                                          |
| Current                                     | Max 30mA                                                                                              | Max 400mA                                                                                                  | Max 30mA                                                                                                                 |