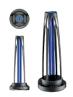

## **CONSUMER PRODUCTS FOR DISINFECTION**

UVS4

UVP36

UV-BOX

| GTIN Product description                    | 6973527460012                                                                                         | 6973527460036                                                                                              | 6973527460029                                                                                                            |
|---------------------------------------------|-------------------------------------------------------------------------------------------------------|------------------------------------------------------------------------------------------------------------|--------------------------------------------------------------------------------------------------------------------------|
| Product description                         |                                                                                                       |                                                                                                            | 031 0321 400023                                                                                                          |
| rioduct description                         | 4W desktop ultraviolet disinfection lamp                                                              | 36W household ultraviolet disinfection lamp                                                                | 4W portable UV sterilizer                                                                                                |
| Description on marketing material           | GSUV DESKTOP ULTRAVIO                                                                                 | LET DISINFECTION LAMP                                                                                      | GSUV PORTABLE ULTRAVIOLET DISINFECTION BOX                                                                               |
| Product type                                | Small size ultraviolet disinfection lamp for household                                                | Portable Ultraviolet disinfection products for household                                                   | Ultraviolet disinfection box for household items                                                                         |
| Applications                                | Small area disinfection: car, closet, shoe cabinet, washing machine, suitcase, cabinet, bathroom, etc | Disinfection of smaller rooms (up to 20sqm): kitchen, bedroom, study, living room, office and other places | Disinfection of small items: mobile phones, headsets,<br>masks, office supplies, cosmetic tools, and other smal<br>items |
| Features                                    | 30 seconds delay to lamp on, touch key and remote con<br>buzzer alarm, 3 options of disinfec          |                                                                                                            | Button start, large capacity, multi-purpose, 3 options of disinfection time                                              |
| Disinfection duration/<br>Disinfection area | 15 mins/0.55m², 30 mins/1m², 60 mins/2m²                                                              | 15 mins/5m², 30 mins/10m², 60 mins/20m²                                                                    | 5 mins - 10 mins - 15 mins                                                                                               |
| Disinfection height range                   | No                                                                                                    | 0-4m                                                                                                       | -                                                                                                                        |
| IP Rating                                   |                                                                                                       | IP20                                                                                                       |                                                                                                                          |
| SOFTWARE                                    |                                                                                                       |                                                                                                            |                                                                                                                          |
| Child safety lock                           | Yes                                                                                                   |                                                                                                            | No                                                                                                                       |
| Lamp on delay                               | 30 sec                                                                                                | conds                                                                                                      | 5 seconds                                                                                                                |
| Sensor detection                            | Lamp automatically doused once detecting humans and animals                                           |                                                                                                            | Lamp turns off automatically when opening the lid                                                                        |
| Alarm Buzzer                                | Buzzer for 30 seconds at startup                                                                      |                                                                                                            | Buzzer for 5 seconds at startup                                                                                          |
| Tilt protection                             | Luminaire immediately turns off when tilted at 45 degrees or more                                     |                                                                                                            | No                                                                                                                       |
| Disinfection timing options                 | 3 options                                                                                             |                                                                                                            |                                                                                                                          |
| CONTROL                                     |                                                                                                       |                                                                                                            |                                                                                                                          |
| Remote control                              | Ye                                                                                                    | S                                                                                                          | No                                                                                                                       |
| Switch/panel type                           | Touch                                                                                                 | keys                                                                                                       | Button                                                                                                                   |
| Control                                     | Touch key & remote control                                                                            |                                                                                                            | Mechanical button                                                                                                        |
| ELECTRICAL                                  |                                                                                                       |                                                                                                            |                                                                                                                          |
| PSU                                         |                                                                                                       | Electronic ballast                                                                                         |                                                                                                                          |
| Power consumption                           | 5W                                                                                                    | 45W                                                                                                        | 5W                                                                                                                       |
| Voltage                                     |                                                                                                       | 100VAC~120VAC 50/60Hz & 220~240VAC 50/60Hz                                                                 |                                                                                                                          |
| Power factor                                | >0.45                                                                                                 |                                                                                                            |                                                                                                                          |
|                                             |                                                                                                       |                                                                                                            |                                                                                                                          |
| Current                                     | Max 30mA                                                                                              | Max 400mA                                                                                                  | Max 30mA                                                                                                                 |