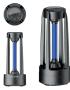

## **CONSUMER PRODUCTS FOR DISINFECTION**

UVS4

UVP36

UV-BOX

| GTIN Product description                    | 6973527460012                                                                                         | 6973527460036                                                                                              | 6973527460029                                                                                                            |
|---------------------------------------------|-------------------------------------------------------------------------------------------------------|------------------------------------------------------------------------------------------------------------|--------------------------------------------------------------------------------------------------------------------------|
| Product description                         |                                                                                                       |                                                                                                            | 031 0321 400023                                                                                                          |
| rioduct description                         | 4W desktop ultraviolet disinfection lamp                                                              | 36W household ultraviolet disinfection lamp                                                                | 4W portable UV sterilizer                                                                                                |
| Description on marketing material           | GSUV DESKTOP ULTRAVIO                                                                                 | LET DISINFECTION LAMP                                                                                      | GSUV PORTABLE ULTRAVIOLET DISINFECTION BOX                                                                               |
| Product type                                | Small size ultraviolet disinfection lamp for household                                                | Portable Ultraviolet disinfection products for household                                                   | Ultraviolet disinfection box for household items                                                                         |
| Applications                                | Small area disinfection: car, closet, shoe cabinet, washing machine, suitcase, cabinet, bathroom, etc | Disinfection of smaller rooms (up to 20sqm): kitchen, bedroom, study, living room, office and other places | Disinfection of small items: mobile phones, headsets,<br>masks, office supplies, cosmetic tools, and other smal<br>items |
| Features                                    | 30 seconds delay to lamp on, touch key and remote con<br>buzzer alarm, 3 options of disinfec          |                                                                                                            | Button start, large capacity, multi-purpose, 3 options of disinfection time                                              |
| Disinfection duration/<br>Disinfection area | 15 mins/0.55m², 30 mins/1m², 60 mins/2m²                                                              | 15 mins/5m², 30 mins/10m², 60 mins/20m²                                                                    | 5 mins - 10 mins - 15 mins                                                                                               |
| Disinfection height range                   | No                                                                                                    | 0-4m                                                                                                       | -                                                                                                                        |
| IP Rating                                   |                                                                                                       | IP20                                                                                                       |                                                                                                                          |
| SOFTWARE                                    |                                                                                                       |                                                                                                            |                                                                                                                          |
| Child safety lock                           | Yes                                                                                                   |                                                                                                            | No                                                                                                                       |
| Lamp on delay                               | 30 sec                                                                                                | conds                                                                                                      | 5 seconds                                                                                                                |
| Sensor detection                            | Lamp automatically doused once detecting humans and animals                                           |                                                                                                            | Lamp turns off automatically when opening the lid                                                                        |
| Alarm Buzzer                                | Buzzer for 30 seconds at startup                                                                      |                                                                                                            | Buzzer for 5 seconds at startup                                                                                          |
| Tilt protection                             | Luminaire immediately turns off when tilted at 45 degrees or more                                     |                                                                                                            | No                                                                                                                       |
| Disinfection timing options                 | 3 options                                                                                             |                                                                                                            |                                                                                                                          |
| CONTROL                                     |                                                                                                       |                                                                                                            |                                                                                                                          |
| Remote control                              | Ye                                                                                                    | S                                                                                                          | No                                                                                                                       |
| Switch/panel type                           | Touch                                                                                                 | keys                                                                                                       | Button                                                                                                                   |
| Control                                     | Touch key & remote control                                                                            |                                                                                                            | Mechanical button                                                                                                        |
| ELECTRICAL                                  |                                                                                                       |                                                                                                            |                                                                                                                          |
| PSU                                         |                                                                                                       | Electronic ballast                                                                                         |                                                                                                                          |
| Power consumption                           | 5W                                                                                                    | 45W                                                                                                        | 5W                                                                                                                       |
| Voltage                                     |                                                                                                       | 100VAC~120VAC 50/60Hz & 220~240VAC 50/60Hz                                                                 |                                                                                                                          |
| Power factor                                | >0.45                                                                                                 |                                                                                                            |                                                                                                                          |
|                                             |                                                                                                       |                                                                                                            |                                                                                                                          |
| Current                                     | Max 30mA                                                                                              | Max 400mA                                                                                                  | Max 30mA                                                                                                                 |