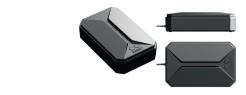

## **CONSUMER PRODUCTS FOR DISINFECTION**

UVS4

UVP36

UV-BOX

| GTIN Product description                    | 6973527460012                                                                                         | 6973527460036                                                                                              | 6973527460029                                                                                                            |
|---------------------------------------------|-------------------------------------------------------------------------------------------------------|------------------------------------------------------------------------------------------------------------|--------------------------------------------------------------------------------------------------------------------------|
| Product description                         |                                                                                                       |                                                                                                            | 031 0321 400023                                                                                                          |
| rioduct description                         | 4W desktop ultraviolet disinfection lamp                                                              | 36W household ultraviolet disinfection lamp                                                                | 4W portable UV sterilizer                                                                                                |
| Description on marketing material           | GSUV DESKTOP ULTRAVIO                                                                                 | LET DISINFECTION LAMP                                                                                      | GSUV PORTABLE ULTRAVIOLET DISINFECTION BOX                                                                               |
| Product type                                | Small size ultraviolet disinfection lamp for household                                                | Portable Ultraviolet disinfection products for household                                                   | Ultraviolet disinfection box for household items                                                                         |
| Applications                                | Small area disinfection: car, closet, shoe cabinet, washing machine, suitcase, cabinet, bathroom, etc | Disinfection of smaller rooms (up to 20sqm): kitchen, bedroom, study, living room, office and other places | Disinfection of small items: mobile phones, headsets,<br>masks, office supplies, cosmetic tools, and other smal<br>items |
| Features                                    | 30 seconds delay to lamp on, touch key and remote con<br>buzzer alarm, 3 options of disinfec          |                                                                                                            | Button start, large capacity, multi-purpose, 3 options of disinfection time                                              |
| Disinfection duration/<br>Disinfection area | 15 mins/0.55m², 30 mins/1m², 60 mins/2m²                                                              | 15 mins/5m², 30 mins/10m², 60 mins/20m²                                                                    | 5 mins - 10 mins - 15 mins                                                                                               |
| Disinfection height range                   | No                                                                                                    | 0-4m                                                                                                       | -                                                                                                                        |
| IP Rating                                   |                                                                                                       | IP20                                                                                                       |                                                                                                                          |
| SOFTWARE                                    |                                                                                                       |                                                                                                            |                                                                                                                          |
| Child safety lock                           | Yes                                                                                                   |                                                                                                            | No                                                                                                                       |
| Lamp on delay                               | 30 sec                                                                                                | conds                                                                                                      | 5 seconds                                                                                                                |
| Sensor detection                            | Lamp automatically doused once detecting humans and animals                                           |                                                                                                            | Lamp turns off automatically when opening the lid                                                                        |
| Alarm Buzzer                                | Buzzer for 30 seconds at startup                                                                      |                                                                                                            | Buzzer for 5 seconds at startup                                                                                          |
| Tilt protection                             | Luminaire immediately turns off when tilted at 45 degrees or more                                     |                                                                                                            | No                                                                                                                       |
| Disinfection timing options                 | 3 options                                                                                             |                                                                                                            |                                                                                                                          |
| CONTROL                                     |                                                                                                       |                                                                                                            |                                                                                                                          |
| Remote control                              | Ye                                                                                                    | S                                                                                                          | No                                                                                                                       |
| Switch/panel type                           | Touch                                                                                                 | keys                                                                                                       | Button                                                                                                                   |
| Control                                     | Touch key & remote control                                                                            |                                                                                                            | Mechanical button                                                                                                        |
| ELECTRICAL                                  |                                                                                                       |                                                                                                            |                                                                                                                          |
| PSU                                         |                                                                                                       | Electronic ballast                                                                                         |                                                                                                                          |
| Power consumption                           | 5W                                                                                                    | 45W                                                                                                        | 5W                                                                                                                       |
| Voltage                                     |                                                                                                       | 100VAC~120VAC 50/60Hz & 220~240VAC 50/60Hz                                                                 |                                                                                                                          |
| Power factor                                | >0.45                                                                                                 |                                                                                                            |                                                                                                                          |
|                                             |                                                                                                       |                                                                                                            |                                                                                                                          |
| Current                                     | Max 30mA                                                                                              | Max 400mA                                                                                                  | Max 30mA                                                                                                                 |