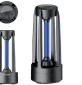

## **CONSUMER PRODUCTS FOR DISINFECTION**

UVS4

UVP36

UV-BOX

| GTIN Product description                    | 6973527460012                                                                                         | 6973527460036                                                                                              | 6973527460029                                                                                                            |
|---------------------------------------------|-------------------------------------------------------------------------------------------------------|------------------------------------------------------------------------------------------------------------|--------------------------------------------------------------------------------------------------------------------------|
| Product description                         |                                                                                                       |                                                                                                            | 031 0321 400023                                                                                                          |
| rioduct description                         | 4W desktop ultraviolet disinfection lamp                                                              | 36W household ultraviolet disinfection lamp                                                                | 4W portable UV sterilizer                                                                                                |
| Description on marketing material           | GSUV DESKTOP ULTRAVIO                                                                                 | LET DISINFECTION LAMP                                                                                      | GSUV PORTABLE ULTRAVIOLET DISINFECTION BOX                                                                               |
| Product type                                | Small size ultraviolet disinfection lamp for household                                                | Portable Ultraviolet disinfection products for household                                                   | Ultraviolet disinfection box for household items                                                                         |
| Applications                                | Small area disinfection: car, closet, shoe cabinet, washing machine, suitcase, cabinet, bathroom, etc | Disinfection of smaller rooms (up to 20sqm): kitchen, bedroom, study, living room, office and other places | Disinfection of small items: mobile phones, headsets,<br>masks, office supplies, cosmetic tools, and other smal<br>items |
| Features                                    | 30 seconds delay to lamp on, touch key and remote con<br>buzzer alarm, 3 options of disinfec          |                                                                                                            | Button start, large capacity, multi-purpose, 3 options of disinfection time                                              |
| Disinfection duration/<br>Disinfection area | 15 mins/0.55m², 30 mins/1m², 60 mins/2m²                                                              | 15 mins/5m², 30 mins/10m², 60 mins/20m²                                                                    | 5 mins - 10 mins - 15 mins                                                                                               |
| Disinfection height range                   | No                                                                                                    | 0-4m                                                                                                       | -                                                                                                                        |
| IP Rating                                   |                                                                                                       | IP20                                                                                                       |                                                                                                                          |
| SOFTWARE                                    |                                                                                                       |                                                                                                            |                                                                                                                          |
| Child safety lock                           | Yes                                                                                                   |                                                                                                            | No                                                                                                                       |
| Lamp on delay                               | 30 sec                                                                                                | conds                                                                                                      | 5 seconds                                                                                                                |
| Sensor detection                            | Lamp automatically doused once detecting humans and animals                                           |                                                                                                            | Lamp turns off automatically when opening the lid                                                                        |
| Alarm Buzzer                                | Buzzer for 30 seconds at startup                                                                      |                                                                                                            | Buzzer for 5 seconds at startup                                                                                          |
| Tilt protection                             | Luminaire immediately turns off when tilted at 45 degrees or more                                     |                                                                                                            | No                                                                                                                       |
| Disinfection timing options                 | 3 options                                                                                             |                                                                                                            |                                                                                                                          |
| CONTROL                                     |                                                                                                       |                                                                                                            |                                                                                                                          |
| Remote control                              | Ye                                                                                                    | S                                                                                                          | No                                                                                                                       |
| Switch/panel type                           | Touch                                                                                                 | keys                                                                                                       | Button                                                                                                                   |
| Control                                     | Touch key & remote control                                                                            |                                                                                                            | Mechanical button                                                                                                        |
| ELECTRICAL                                  |                                                                                                       |                                                                                                            |                                                                                                                          |
| PSU                                         |                                                                                                       | Electronic ballast                                                                                         |                                                                                                                          |
| Power consumption                           | 5W                                                                                                    | 45W                                                                                                        | 5W                                                                                                                       |
| Voltage                                     |                                                                                                       | 100VAC~120VAC 50/60Hz & 220~240VAC 50/60Hz                                                                 |                                                                                                                          |
| Power factor                                | >0.45                                                                                                 |                                                                                                            |                                                                                                                          |
|                                             |                                                                                                       |                                                                                                            |                                                                                                                          |
| Current                                     | Max 30mA                                                                                              | Max 400mA                                                                                                  | Max 30mA                                                                                                                 |