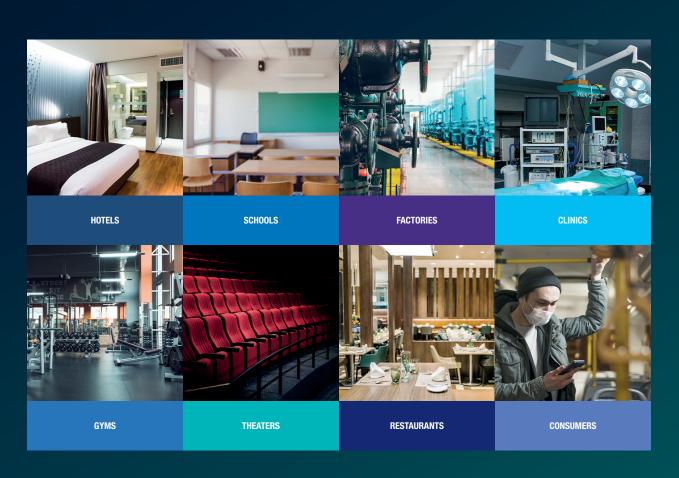

iquitous and potential health threats. Compared with familiar disinfection methods using liquid and powder based disinfectants, ultraviolet disinfection lamps can be widely used, are extremely efficient and most convenient to operate.

- -Goldensea UV disinfection lamps are environmental friendly
- -The UV-C disinfection is a physical process no chemicals used, no environmetal footprint left
- -Goldensea UV installations are very affordable to install and operate
- -The UV-C disinfection results are related to the UV dose easy to measure and prove
- -Goldensea UV disinfection systems are optimized for both mobile application and installations
- -The UV-C disinfection adds to your cleaning protocol and significantly mitigates the risk of any new infections

#### WHERE TO APPLY GOLDENSEAUV



#### WHO IS GOLDEN SEA?

GOLDENSEA UV is manufactured by industry leading hi-tech lighting design and manufacturer Golden Sea Professional. Our large team of experts ensures quality, safety and performance are of the highest level. All GOLDENSEA UV's products are CE, ETL and FCC compliant and listed.

#### **GOLDENSEA UV – SAFETY BY DESIGN**



## **CONSUMER PRODUCTS FOR DISINFECTION**









UVS4

UVP36

UV-BOX

| GTIN Product description                    | 6973527460012                                                                                         | 6973527460036                                                                                              | 6973527460029