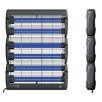

|                                             | UVL72                                                                                                                                                                                     | UVL72-F                                                                                                                                                                                                                            | UVL72-E                                                                                                                                                                         | UVT72                                                                                                                                                                           | UVT72-F                                                                                                                                                                                                                                                 |
|---------------------------------------------|-------------------------------------------------------------------------------------------------------------------------------------------------------------------------------------------|------------------------------------------------------------------------------------------------------------------------------------------------------------------------------------------------------------------------------------|---------------------------------------------------------------------------------------------------------------------------------------------------------------------------------|---------------------------------------------------------------------------------------------------------------------------------------------------------------------------------|---------------------------------------------------------------------------------------------------------------------------------------------------------------------------------------------------------------------------------------------------------|
| GTIN                                        | 6973527460043                                                                                                                                                                             | -                                                                                                                                                                                                                                  | -                                                                                                                                                                               | 6973527460074                                                                                                                                                                   |                                                                                                                                                                                                                                                         |
| Product description                         | 2-                                                                                                                                                                                        | tube ultraviolet disinfection light (72                                                                                                                                                                                            | 2W)                                                                                                                                                                             | T8x2- tube ultraviolet o                                                                                                                                                        | disinfection light (72W)                                                                                                                                                                                                                                |
| Description on marketing material           |                                                                                                                                                                                           | GSUV ULTRAVIOLET                                                                                                                                                                                                                   | DISINFECTION LAMP FOR COMMERC                                                                                                                                                   | CIAL ENVIRONMENTS                                                                                                                                                               |                                                                                                                                                                                                                                                         |
| Product type                                | Industrial Ultraviolet disinfection light                                                                                                                                                 |                                                                                                                                                                                                                                    |                                                                                                                                                                                 |                                                                                                                                                                                 |                                                                                                                                                                                                                                                         |
| Applications                                | Disinfection of small to medium<br>size rooms (up to 80 sqm):<br>classroom, hotel, office, factory,<br>public washroom etc.                                                               | Disinfection of small size rooms<br>(up to 80 sqm): canteen, office<br>and other small - sized places                                                                                                                              | Disinfection of elevator                                                                                                                                                        | Disinfection of medium to larg<br>hotel,office, workshops,cla                                                                                                                   | ge size rooms (up to 80 sqm):<br>assroom, small theater,etc.                                                                                                                                                                                            |
| Features                                    | 2 mins delay to light up,<br>mechanical switch, touch key<br>and remote control, remote<br>control through the wall, sensor<br>detection, buzzer alarm, 3<br>options of disinfection time | Directly connect to circuit control switch. LED indicator light, buzzer alarm, sensor detection, 2mins delay. Install on the wall or ceiling, sensor detection 0-6 meters. Installation hight 0-4 meter. Infrared thermometer 120° | Applicable to elevator.  Mechanical switch and touch key disinfection time options: 5, 10, 15 mins.  LED indicator light, buzzer alarm, sensor detection, infrared thermometer. | 2 mins delay to light up,<br>mechanical switch and remote<br>control, remote control through<br>the wall, sensor detection ,<br>buzzer alarm, 3 options of<br>disinfection time | Directly connect to circuit<br>control switch. LED indicator<br>light, buzzer alarm, sensor<br>detection, 2mins delay.<br>Install on the wall or ceiling,<br>sensor detection 0-6 meters.<br>Installation hight 0-4 meter.<br>Infrared thermometer 120° |
| Disinfection duration/<br>Disinfection area | 30 mins/20m², 60 mins                                                                                                                                                                     | s/40m², 120 mins/80m²                                                                                                                                                                                                              | 5 mins/3m², 10 mins/6m²,<br>15mins/9m²                                                                                                                                          | 30 mins/20m², 60 mins                                                                                                                                                           | s/40m², 120 mins/80m²                                                                                                                                                                                                                                   |
| Disinfection height range                   |                                                                                                                                                                                           |                                                                                                                                                                                                                                    | 0-4m                                                                                                                                                                            |                                                                                                                                                                                 |                                                                                                                                                                                                                                                         |
| IP Rating                                   |                                                                                                                                                                                           |                                                                                                                                                                                                                                    | IP20                                                                                                                                                                            |                                                                                                                                                                                 |                                                                                                                                                                                                                                                         |
| SOFTWARE                                    |                                                                                                                                                                                           |                                                                                                                                                                                                                                    |                                                                                                                                                                                 |                                                                                                                                                                                 |                                                                                                                                                                                                                                                         |
| Child safety lock                           |                                                                                                                                                                                           |                                                                                                                                                                                                                                    | No                                                                                                                                                                              |                                                                                                                                                                                 |                                                                                                                                                                                                                                                         |
| Lamp on delay                               | 2 mins dela                                                                                                                                                                               | y to boot up                                                                                                                                                                                                                       | 10 seconds delay to boot up                                                                                                                                                     | 2 mins dela                                                                                                                                                                     | y to boot up                                                                                                                                                                                                                                            |
| Sensor detection                            |                                                                                                                                                                                           | Lamp immediately doused once de                                                                                                                                                                                                    | etecting humans and animals within                                                                                                                                              |                                                                                                                                                                                 | Lamp immediately doused onc<br>detecting humans and animals<br>Need to restart the device<br>manually                                                                                                                                                   |
| Alarm Buzzer                                | Buzzer for 2 n                                                                                                                                                                            | nins at startup                                                                                                                                                                                                                    | Buzzer for 10 seconds at startup                                                                                                                                                | Buzzer for 2 m                                                                                                                                                                  | nins at startup                                                                                                                                                                                                                                         |
| Tilt protection                             |                                                                                                                                                                                           |                                                                                                                                                                                                                                    | No                                                                                                                                                                              |                                                                                                                                                                                 |                                                                                                                                                                                                                                                         |
| Disinfection timing options                 |                                                                                                                                                                                           |                                                                                                                                                                                                                                    | 3 options                                                                                                                                                                       |                                                                                                                                                                                 |                                                                                                                                                                                                                                                         |
| CONTROL                                     |                                                                                                                                                                                           |                                                                                                                                                                                                                                    |                                                                                                                                                                                 |                                                                                                                                                                                 |                                                                                                                                                                                                                                                         |
| Remote control                              | Yes                                                                                                                                                                                       | N                                                                                                                                                                                                                                  | lo .                                                                                                                                                                            | Yes                                                                                                                                                                             | No                                                                                                                                                                                                                                                      |
| Switch/panel type                           | Mechanical switch and touch key                                                                                                                                                           | Directly connect to circuit control switch                                                                                                                                                                                         | Mechanical switch and touch key                                                                                                                                                 | Mechanical switch                                                                                                                                                               | Directly connect to circuit control switch.                                                                                                                                                                                                             |
| Control                                     | Mechanical switch, key switch and remote control                                                                                                                                          | -                                                                                                                                                                                                                                  | -                                                                                                                                                                               | Mechanical switch, key switch and remote control                                                                                                                                |                                                                                                                                                                                                                                                         |
| ELECTRICAL                                  |                                                                                                                                                                                           |                                                                                                                                                                                                                                    |                                                                                                                                                                                 |                                                                                                                                                                                 |                                                                                                                                                                                                                                                         |
| PSU                                         |                                                                                                                                                                                           |                                                                                                                                                                                                                                    | Electronic ballast                                                                                                                                                              |                                                                                                                                                                                 |                                                                                                                                                                                                                                                         |
| Power consumption                           |                                                                                                                                                                                           |                                                                                                                                                                                                                                    | 80W                                                                                                                                                                             |                                                                                                                                                                                 |                                                                                                                                                                                                                                                         |
| Voltage                                     |                                                                                                                                                                                           |                                                                                                                                                                                                                                    | 100V-240V, 50-60HZ                                                                                                                                                              |                                                                                                                                                                                 |                                                                                                                                                                                                                                                         |
| Power factor                                |                                                                                                                                                                                           |                                                                                                                                                                                                                                    | >0.9                                                                                                                                                                            |                                                                                                                                                                                 |                                                                                                                                                                                                                                                         |
| Current                                     |                                                                                                                                                                                           |                                                                                                                                                                                                                                    | MAX 1A                                                                                                                                                                          |                                                                                                                                                                                 |                                                                                                                                                                                                                                                         |
| Battery operation                           |                                                                                                                                                                                           |                                                                                                                                                                                                                                    | No                                                                                                                                                                              |                                                                                                                                                                                 |                                                                                                                                                                                                                                                         |