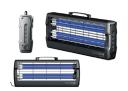

|                                             | UVL72                                                                                                                                                                                     | UVL72-F                                                                                                                                                                                                                            | UVL72-E                                                                                                                                                                         | UVT72                                                                                                                                                                           | UVT72-F                                                                                                                                                                                                                                                 |
|---------------------------------------------|-------------------------------------------------------------------------------------------------------------------------------------------------------------------------------------------|------------------------------------------------------------------------------------------------------------------------------------------------------------------------------------------------------------------------------------|---------------------------------------------------------------------------------------------------------------------------------------------------------------------------------|---------------------------------------------------------------------------------------------------------------------------------------------------------------------------------|---------------------------------------------------------------------------------------------------------------------------------------------------------------------------------------------------------------------------------------------------------|
| GTIN                                        | 6973527460043                                                                                                                                                                             | -                                                                                                                                                                                                                                  | -                                                                                                                                                                               | 6973527460074                                                                                                                                                                   |                                                                                                                                                                                                                                                         |
| Product description                         | 2-                                                                                                                                                                                        | tube ultraviolet disinfection light (72                                                                                                                                                                                            | 2W)                                                                                                                                                                             | T8x2- tube ultraviolet o                                                                                                                                                        | disinfection light (72W)                                                                                                                                                                                                                                |
| Description on marketing material           |                                                                                                                                                                                           | GSUV ULTRAVIOLET                                                                                                                                                                                                                   | DISINFECTION LAMP FOR COMMERC                                                                                                                                                   | CIAL ENVIRONMENTS                                                                                                                                                               |                                                                                                                                                                                                                                                         |
| Product type                                | Industrial Ultraviolet disinfection light                                                                                                                                                 |                                                                                                                                                                                                                                    |                                                                                                                                                                                 |                                                                                                                                                                                 |                                                                                                                                                                                                                                                         |
| Applications                                | Disinfection of small to medium<br>size rooms (up to 80 sqm):<br>classroom, hotel, office, factory,<br>public washroom etc.                                                               | Disinfection of small size rooms<br>(up to 80 sqm): canteen, office<br>and other small - sized places                                                                                                                              | Disinfection of elevator                                                                                                                                                        | Disinfection of medium to larg<br>hotel,office, workshops,cla                                                                                                                   | ge size rooms (up to 80 sqm):<br>assroom, small theater,etc.                                                                                                                                                                                            |
| Features                                    | 2 mins delay to light up,<br>mechanical switch, touch key<br>and remote control, remote<br>control through the wall, sensor<br>detection, buzzer alarm, 3<br>options of disinfection time | Directly connect to circuit control switch. LED indicator light, buzzer alarm, sensor detection, 2mins delay. Install on the wall or ceiling, sensor detection 0-6 meters. Installation hight 0-4 meter. Infrared thermometer 120° | Applicable to elevator.  Mechanical switch and touch key disinfection time options: 5, 10, 15 mins.  LED indicator light, buzzer alarm, sensor detection, infrared thermometer. | 2 mins delay to light up,<br>mechanical switch and remote<br>control, remote control through<br>the wall, sensor detection ,<br>buzzer alarm, 3 options of<br>disinfection time | Directly connect to circuit<br>control switch. LED indicator<br>light, buzzer alarm, sensor<br>detection, 2mins delay.<br>Install on the wall or ceiling,<br>sensor detection 0-6 meters.<br>Installation hight 0-4 meter.<br>Infrared thermometer 120° |
| Disinfection duration/<br>Disinfection area | 30 mins/20m², 60 mins                                                                                                                                                                     | s/40m², 120 mins/80m²                                                                                                                                                                                                              | 5 mins/3m², 10 mins/6m²,<br>15mins/9m²                                                                                                                                          | 30 mins/20m², 60 mins                                                                                                                                                           | s/40m², 120 mins/80m²                                                                                                                                                                                                                                   |
| Disinfection height range                   |                                                                                                                                                                                           |                                                                                                                                                                                                                                    | 0-4m                                                                                                                                                                            |                                                                                                                                                                                 |                                                                                                                                                                                                                                                         |
| IP Rating                                   |                                                                                                                                                                                           |                                                                                                                                                                                                                                    | IP20                                                                                                                                                                            |                                                                                                                                                                                 |                                                                                                                                                                                                                                                         |
| SOFTWARE                                    |                                                                                                                                                                                           |                                                                                                                                                                                                                                    |                                                                                                                                                                                 |                                                                                                                                                                                 |                                                                                                                                                                                                                                                         |
| Child safety lock                           |                                                                                                                                                                                           |                                                                                                                                                                                                                                    | No                                                                                                                                                                              |                                                                                                                                                                                 |                                                                                                                                                                                                                                                         |
| Lamp on delay                               | 2 mins dela                                                                                                                                                                               | y to boot up                                                                                                                                                                                                                       | 10 seconds delay to boot up                                                                                                                                                     | 2 mins dela                                                                                                                                                                     | y to boot up                                                                                                                                                                                                                                            |
| Sensor detection                            |                                                                                                                                                                                           | Lamp immediately doused once de                                                                                                                                                                                                    | etecting humans and animals within                                                                                                                                              |                                                                                                                                                                                 | Lamp immediately doused onc<br>detecting humans and animals<br>Need to restart the device<br>manually                                                                                                                                                   |
| Alarm Buzzer                                | Buzzer for 2 n                                                                                                                                                                            | nins at startup                                                                                                                                                                                                                    | Buzzer for 10 seconds at startup                                                                                                                                                | Buzzer for 2 m                                                                                                                                                                  | nins at startup                                                                                                                                                                                                                                         |
| Tilt protection                             |                                                                                                                                                                                           |                                                                                                                                                                                                                                    | No                                                                                                                                                                              |                                                                                                                                                                                 |                                                                                                                                                                                                                                                         |
| Disinfection timing options                 |                                                                                                                                                                                           |                                                                                                                                                                                                                                    | 3 options                                                                                                                                                                       |                                                                                                                                                                                 |                                                                                                                                                                                                                                                         |
| CONTROL                                     |                                                                                                                                                                                           |                                                                                                                                                                                                                                    |                                                                                                                                                                                 |                                                                                                                                                                                 |                                                                                                                                                                                                                                                         |
| Remote control                              | Yes                                                                                                                                                                                       | N                                                                                                                                                                                                                                  | lo .                                                                                                                                                                            | Yes                                                                                                                                                                             | No                                                                                                                                                                                                                                                      |
| Switch/panel type                           | Mechanical switch and touch key                                                                                                                                                           | Directly connect to circuit control switch                                                                                                                                                                                         | Mechanical switch and touch key                                                                                                                                                 | Mechanical switch                                                                                                                                                               | Directly connect to circuit control switch.                                                                                                                                                                                                             |
| Control                                     | Mechanical switch, key switch and remote control                                                                                                                                          | -                                                                                                                                                                                                                                  | -                                                                                                                                                                               | Mechanical switch, key switch and remote control                                                                                                                                |                                                                                                                                                                                                                                                         |
| ELECTRICAL                                  |                                                                                                                                                                                           |                                                                                                                                                                                                                                    |                                                                                                                                                                                 |                                                                                                                                                                                 |                                                                                                                                                                                                                                                         |
| PSU                                         |                                                                                                                                                                                           |                                                                                                                                                                                                                                    | Electronic ballast                                                                                                                                                              |                                                                                                                                                                                 |                                                                                                                                                                                                                                                         |
| Power consumption                           |                                                                                                                                                                                           |                                                                                                                                                                                                                                    | 80W                                                                                                                                                                             |                                                                                                                                                                                 |                                                                                                                                                                                                                                                         |
| Voltage                                     |                                                                                                                                                                                           |                                                                                                                                                                                                                                    | 100V-240V, 50-60HZ                                                                                                                                                              |                                                                                                                                                                                 |                                                                                                                                                                                                                                                         |
| Power factor                                |                                                                                                                                                                                           |                                                                                                                                                                                                                                    | >0.9                                                                                                                                                                            |                                                                                                                                                                                 |                                                                                                                                                                                                                                                         |
| Current                                     |                                                                                                                                                                                           |                                                                                                                                                                                                                                    | MAX 1A                                                                                                                                                                          |                                                                                                                                                                                 |                                                                                                                                                                                                                                                         |
| Battery operation                           |                                                                                                                                                                                           |                                                                                                                                                                                                                                    | No                                                                                                                                                                              |                                                                                                                                                                                 |                                                                                                                                                                                                                                                         |