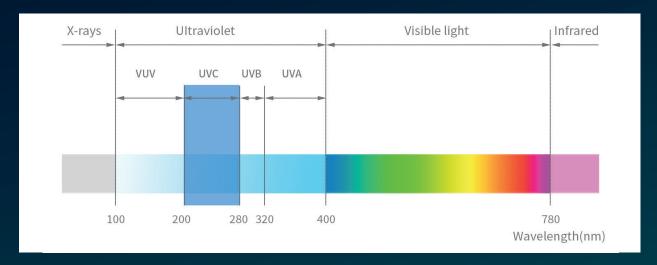

#### WHAT IS UV AND UVC?

Ultraviolet light is a form of radiation and an invisible part of the electromagnetic spectrum. It has a wavelength between 100nm-380nm. UVC with a wavelength of 200nm-280nm has proved to be the most effective disinfectant wavelength in the UV Spectrum. As we all know UV Light is also found in sunlight.

GOLDENSEA UV uses the ultraviolet spectral wavelength 253.7nm. This belongs to the short-wave UVC spectrum and is an efficient and better choice for disinfection!